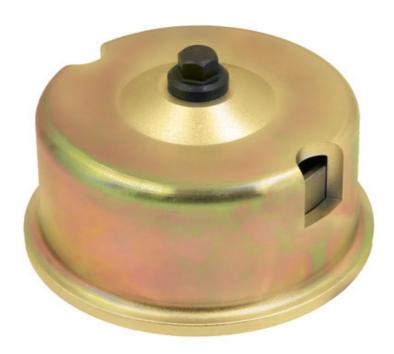

## Rear Main Crankshaft Oil Seal Installer - for Isuzu

Designed to ensure the correct fitment of the rear crankshaft oil seal on the 3.5 tonne Isuzu truck diesel engines as used on N-Series, D-Max and Trooper models.

## **Additional Information**

- Engine applications include: 4JK1 (2.5) 4JB1 (2.8L), 41JG1 (3.1L) and 4JH1 (3.0L) (130 to 140 HP engines).
- · Vehicle applications include: N-Series trucks, D-Max and Trooper.
- Designed to fit OEM seal numbers: BZ4962-E and 8-97071561.
- Equivalent to OEM refs: EN-50351 and 5-8840-2359-0.
- Designed to ensure the seal is pulled in square to reduce the potential for seal lip damage during installation. Use in accordance with OEM instructions.